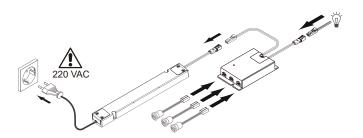

#### Product Installation

- Sensor head with recessed mounting, receiver with surface mounting.
- PIR sensor(HJS-PIR) hole Opening Diameter: ø17mm
- IR sensor (HJS-IR1) hole Opening Diameter: ø14mm (HJS-IR2) hole Opening Diameter: ø10mm (HJS-IR3) hole Opening Diameter: ø10mm