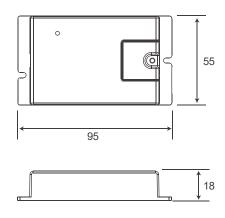

#### **Technic Data** Size (L×W×H) **Detection Range** Item code Rated input Power **Rated Current** Angle **Delay Time** Approval (Depend on sensor) HJK120-24VGI-3 12/24 VDC 60/120W 5A Max.100° 1-3m@PIR, 4-12cm@IR -20...+50°C 60°C 95×55×18