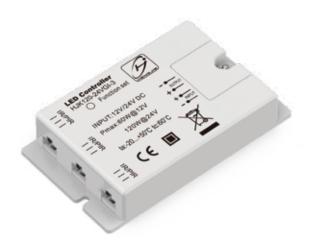

#### **Technic Data** Size (L×W×H) **Detection Range** Item code Rated input Power **Rated Current** Angle **Delay Time** Approval (Depend on sensor) HJK120-24VGI-3 12/24 VDC 60/120W 5A Max.100° 1-3m@PIR, 4-12cm@IR -20...+50°C 60°C 95×55×18