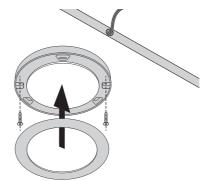

**IDENCE** 

Voyage



- Ultra-thin design, Surface mounting in the cupboard, which has less impact on the aesthetics of furniture.
- With touch switch version & without touch switch version, can be used as set lights.
- Hidden screw installation, convenient and beautiful.
- Integrated lens design lead to a good lighting effect.

#### Specifications

| Item        | Size        | Rated Input | Power | CCT   | Efficiency | RA  | IP | Beam angle |
|-------------|-------------|-------------|-------|-------|------------|-----|----|------------|
| HJL05-009RT | ø68mm x 8mm | 24V DC      | 2.5 W | 3000K | 85 lm/W    | >90 | 20 | 115°       |

# Installation & Dimensions: (mm)



### PUCK LIGHT SLIM





# Luminous Intensity