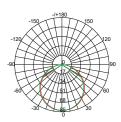

**IDENCE** 

Voyage



- Ultra-thin design, Surface mounting in the cupboard, which has less impact on the aesthetics of furniture.
- With touch switch version & without touch switch version, can be used as set lights.
- Hidden screw installation, convenient and beautiful.
- Integrated lens design lead to a good lighting effect.

#### Specifications

| Item        | Size        | Rated Input | Power | CCT   | Efficiency | RA  | IP | Beam angle |
|-------------|-------------|-------------|-------|-------|------------|-----|----|------------|
| HJL05-009RT | ø68mm x 8mm | 24V DC      | 2.5 W | 3000K | 85 lm/W    | >90 | 20 | 115°       |

# Installation & Dimensions: (mm)



### PUCK LIGHT SLIM





# Luminous Intensity