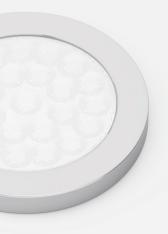

**IDENCE** 

Voyage

- Ultra-thin design, Surface mounting in the cupboard, which has less impact on the aesthetics of furniture.
- With touch switch version & without touch switch version, can be used as set lights.
- Hidden screw installation, convenient and beautiful.
- Integrated lens design lead to a good lighting effect.

### PUCK LIGHT SLIM