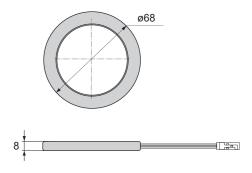

#### Specifications

| Item        | Size        | Rated Input | Power | CCT   | Efficiency | RA  | IP | Beam angle |
|-------------|-------------|-------------|-------|-------|------------|-----|----|------------|
| HJL05-009RT | ø68mm x 8mm | 24V DC      | 2.5 W | 3000K | 85 lm/W    | >90 | 20 | 115°       |

# Installation & Dimensions: (mm)