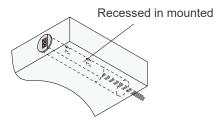

#### Product Installation

- Installation: Recessed and surface mounted
- Recessed in mounted: hole Opening Diameter: ø14 x 59mm