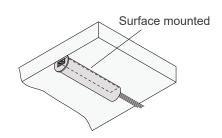

#### Product Installation

- Installation: Recessed and surface mounted
- Recessed in mounted: hole Opening Diameter: ø14 x 59mm