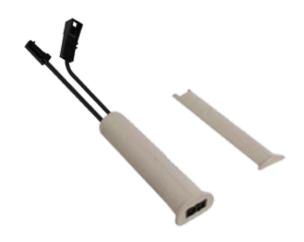

## **Product Description ✓**

- Infrared detection: When open the door, light turn on; when close the door, light turn off
- Wave control function: Wave hand first time, switch light on; wave hand second time, switch light ouff; wave hand third time, switch light on again (and so on...)
- Detection range:5-10mm is recommended
- LED load power: 12V:Max.36W 24V:Max.72W
- 5-year warranty

#### Product Installation

- Installation: Recessed and surface mounted
- Recessed in mounted: hole Opening Diameter: ø14 x 59mm