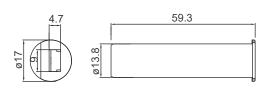

#### Technic Data

| Item code     | Rated input | Power  | Rated Current | Angle | Detection Range<br>(Depend on sensor) | Delay Time | ta       | tc   | Size<br>(L×W×H) | Approval |
|---------------|-------------|--------|---------------|-------|---------------------------------------|------------|----------|------|-----------------|----------|
| HJK72-24VGI-1 | 12/24 VDC   | 36/72W | 3A            | -     | 5-10cm                                | -          | -20+50°C | 60°C | 59.3×17×17      | CE       |