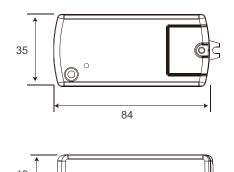

#### **Technic Data**

| Item code     | Rated input | Power   | Rated Current | Angle | Detection Range<br>(Depend on sensor) | Delay Time | ta       | tc   | Size<br>(L×W×H) | Approval |
|---------------|-------------|---------|---------------|-------|---------------------------------------|------------|----------|------|-----------------|----------|
| HJK300-250VGH | 100-240VAC  | 300W    | 1.25A         | -     | 1-3m                                  | 10-180s    | -20+50°C | 60°C | 84×35×19        | CE       |
| HJK120-24VGH  | 12/24 VDC   | 60/120W | 5A            | -     | 1-3m                                  | 10-180s    | -20+50°C | 60°C | 84×35×19        | CE       |