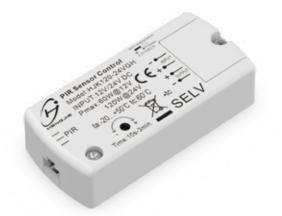

# MOTION CONTROLLER PIR sensor controller

## Product Description

- Human-body detection: when people moving in the detection area, light turn on. After the set time, if there is no any motion detecting, light turn off
- Terminal block for quick connection
- Optional Sensor
- Delay time can be set from 10 sec to 3min.
- HJK300-250VGH LED load power: Max.300W
- HJK120-24VGH LED load power: 12V:Max.60W, 24V:Max.120W
- 5-year warranty

WW W 🗆 🗗 🎽 selv ( 🤅 🖗