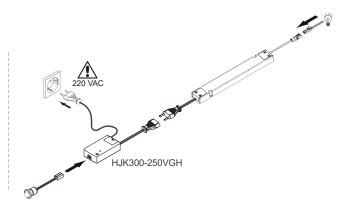

## Product Description

- Human-body detection: when people moving in the detection area, light turn on. After the set time, if there is no any motion detecting, light turn off
- Terminal block for quick connection
- Optional Sensor
- Delay time can be set from 10 sec to 3min.
- HJK300-250VGH LED load power: Max.300W
- HJK120-24VGH LED load power: 12V:Max.60W, 24V:Max.120W
- 5-year warranty

#### Product Installation

- Sensor head with recessed mounting, controller with surface mounting.
- PIR sensor(HJS-PIR) hole Opening Diameter: ø17mm
- HJK120-24VGH need to match the driver to use.