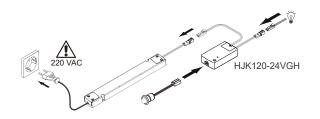

## Product Description

- Human-body detection: when people moving in the detection area, light turn on. After the set time, if there is no any motion detecting, light turn off
- Terminal block for quick connection
- Optional Sensor
- Delay time can be set from 10 sec to 3min.
- HJK300-250VGH LED load power: Max.300W
- HJK120-24VGH LED load power: 12V:Max.60W, 24V:Max.120W
- 5-year warranty

#### Product Installation

- Sensor head with recessed mounting, controller with surface mounting.
- PIR sensor(HJS-PIR) hole Opening Diameter: ø17mm
- HJK120-24VGH need to match the driver to use.