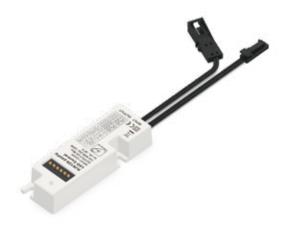

### **Product Description**

- Microwave detection: when people moving in the detection area, light turn on; When human-body leaves the detection range or no motion detected in the detection range, light turn off.
- · Detection range can be adjusted by potentiometer
- Terminal block for quick connection
- LED load power: 12V:Max.60W 24V:Max.120W
- 5-year warranty

### Product Installation

- Side sensing, suitable for top and low cabinet applications.
- Used for integral cloakroom, cabinet, study, etc.

| Technic Data |             |         |               |       |                 |                        |          |      |                 |          |
|--------------|-------------|---------|---------------|-------|-----------------|------------------------|----------|------|-----------------|----------|
| Item code    | Rated input | Power   | Rated Current | Angle | Detection Range | Operating<br>Frequency | ta       | tc   | Size<br>(L×W×H) | Approval |
| HJK120-24VGM | 12/24 VDC   | 60/120W | 5A            | -     | >6m             | 5.8G                   | -20+50°C | 60°C | 64x22x12        | CE       |