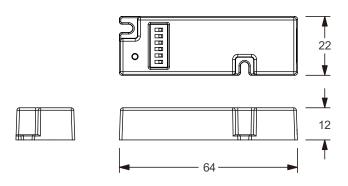

### Product Installation

- Side sensing, suitable for top and low cabinet applications.
- Used for integral cloakroom, cabinet, study, etc.

| Technic Data |             |         |               |       |                 |                        |          |      |                 |          |
|--------------|-------------|---------|---------------|-------|-----------------|------------------------|----------|------|-----------------|----------|
| Item code    | Rated input | Power   | Rated Current | Angle | Detection Range | Operating<br>Frequency | ta       | tc   | Size<br>(L×W×H) | Approval |
| HJK120-24VGM | 12/24 VDC   | 60/120W | 5A            | -     | >6m             | 5.8G                   | -20+50°C | 60°C | 64x22x12        | CE       |