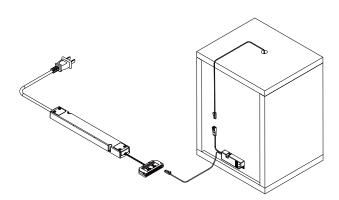

### Product Installation

- Side sensing, suitable for top and low cabinet applications.
- Used for integral cloakroom, cabinet, study, etc.

| Technic Data |             |         |               |       |                 |                        |          |      |                 |          |
|--------------|-------------|---------|---------------|-------|-----------------|------------------------|----------|------|-----------------|----------|
| Item code    | Rated input | Power   | Rated Current | Angle | Detection Range | Operating<br>Frequency | ta       | tc   | Size<br>(L×W×H) | Approval |
| HJK120-24VGM | 12/24 VDC   | 60/120W | 5A            | -     | >6m             | 5.8G                   | -20+50°C | 60°C | 64x22x12        | CE       |