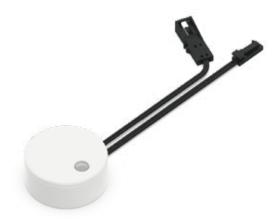

#### Product Description

- LifeBeing detect: Integrated 24G microwave sensor with breathing, final motion and moving detection function
- Built-in ambient light detect
- Configurable Dimming down function In the delay time when people leave
- Delay time, sensing distance and ambient light can be set by dip switch.
- LED load power: 12V:Max.36W 24V:Max.72W
- 5-year warranty

#### Product Installation

• Installation: Recessed and surface mounted