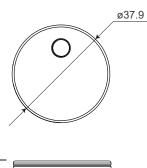

#### **Technic Data**

| Item code   | Rated input | Power  | Rated Current | Angle | Detection Range | Operating<br>Frequency | ta       | tc   | Size<br>(L×W×H) | Approval |
|-------------|-------------|--------|---------------|-------|-----------------|------------------------|----------|------|-----------------|----------|
| HJK72-24VFU | 12/24 VDC   | 36/72W | 3A            | 90°   | Max.4.5m        | 24G                    | -20+50°C | 60°C | ø37.9×14.7      | CE       |