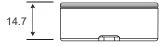

#### **Technic Data**

| Item code   | Rated input | Power  | Rated Current | Angle | Detection Range | Operating<br>Frequency | ta       | tc   | Size<br>(L×W×H) | Approval |
|-------------|-------------|--------|---------------|-------|-----------------|------------------------|----------|------|-----------------|----------|
| HJK72-24VFU | 12/24 VDC   | 36/72W | 3A            | 90°   | Max.4.5m        | 24G                    | -20+50°C | 60°C | ø37.9×14.7      | CE       |