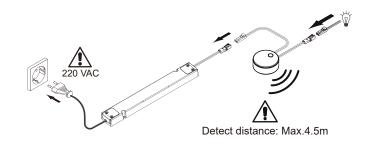

#### Product Description

- LifeBeing detect: Integrated 24G microwave sensor with breathing, final motion and moving detection function
- Built-in ambient light detect
- Configurable Dimming down function In the delay time when people leave
- Delay time, sensing distance and ambient light can be set by dip switch.
- LED load power: 12V:Max.36W 24V:Max.72W
- 5-year warranty

#### **Technic Data**

| Item code   | Rated input | Power  | Rated Current | Angle | Detection Range | Operating<br>Frequency | ta       | tc   | Size<br>(L×W×H) | Approval |
|-------------|-------------|--------|---------------|-------|-----------------|------------------------|----------|------|-----------------|----------|
| HJK72-24VFU | 12/24 VDC   | 36/72W | 3A            | 90°   | Max.4.5m        | 24G                    | -20+50°C | 60°C | ø37.9×14.7      | CE       |